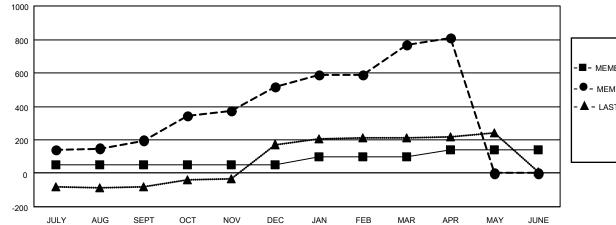

## LOCATION REP OF SRI LANKA

District 306 C1

Results as of: 4/30/2022

| Clubs                                                       |                   |                  |                  | Members                                                     |                       |                         |                                                    |
|-------------------------------------------------------------|-------------------|------------------|------------------|-------------------------------------------------------------|-----------------------|-------------------------|----------------------------------------------------|
| RESULTS FOR 2021-2022                                       |                   |                  |                  | RESULTS FOR 2021-2022                                       |                       |                         |                                                    |
| QUARTER                                                     | NEW CLUB GOAL     | NEW CLUBS        | DROPPED CLUBS    | QUARTER MEME                                                | ER GROWTH NET<br>GOAL | MEMBER GROWTH<br>ACTUAL | DROPPED<br>MEMBERS ACTUAL<br>(including transfers) |
| JULY/AUG/SEPT<br>OCT/NOV/DEC<br>JAN/FEB/MAR<br>APR/MAY/JUNE | 10<br>0<br>2<br>0 | 6<br>8<br>8<br>1 | 1<br>0<br>0<br>0 | JULY/AUG/SEPT<br>OCT/NOV/DEC<br>JAN/FEB/MAR<br>APR/MAY/JUNE | 50<br>0<br>50<br>40   | 361<br>376<br>289<br>47 | 93<br>48<br>28<br>6                                |