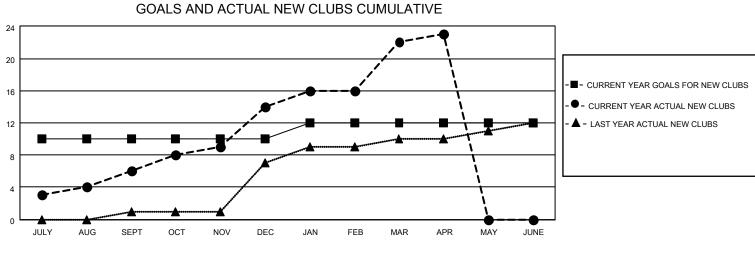

## LOCATION REP OF SRI LANKA

District 306 C1

Results as of: 4/30/2022

| Clubs                                                       |                   |                  |                  | Members                                                     |                       |                         |                                                    |
|-------------------------------------------------------------|-------------------|------------------|------------------|-------------------------------------------------------------|-----------------------|-------------------------|----------------------------------------------------|
| RESULTS FOR 2021-2022                                       |                   |                  |                  | RESULTS FOR 2021-2022                                       |                       |                         |                                                    |
| QUARTER                                                     | NEW CLUB GOAL     | NEW CLUBS        | DROPPED CLUBS    | QUARTER MEME                                                | ER GROWTH NET<br>GOAL | MEMBER GROWTH<br>ACTUAL | DROPPED<br>MEMBERS ACTUAL<br>(including transfers) |
| JULY/AUG/SEPT<br>OCT/NOV/DEC<br>JAN/FEB/MAR<br>APR/MAY/JUNE | 10<br>0<br>2<br>0 | 6<br>8<br>8<br>1 | 1<br>0<br>0<br>0 | JULY/AUG/SEPT<br>OCT/NOV/DEC<br>JAN/FEB/MAR<br>APR/MAY/JUNE | 50<br>0<br>50<br>40   | 361<br>376<br>289<br>47 | 93<br>48<br>28<br>6                                |